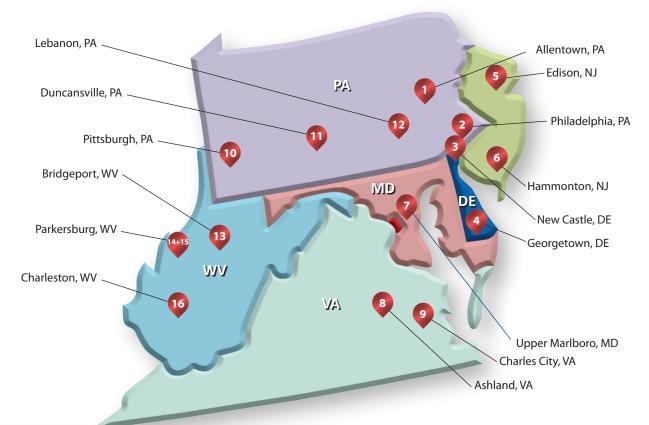

## **Eastern Atlantic States - Regional Training Centers**

### **EAS TRAINING CENTERS**

#### **EAS Carpenters Technical College**

Website: eascarpenterstech.edu

**ALLENTOWN** 

1818 Vultee Street, Allentown PA 18103 (610) 866-3030

PHII ADEI PHIA

10401 Decatur Road, Philadelphia PA, 19154 (215) 824-2300

3 NEW CASTLE

620 Wilmington Road, New Castle DE 19720 (302) 328-7802

4 GEORGETOWN

21420 Vaughn Road, Georgetown DE 19947 (302) 856-3000

5 EDISON

75 Fieldcrest Avenue, Edison NJ 08837 (732) 372-6020

6 HAMMONTON Thomas C. Ober Training Center 3300 White Horse Pike, Hammonton NJ 08037 (609) 567-5675

#### **Mid-Atlantic Carpenters Training Center**

Website: mactc.net

**DUPPER MARLBORO** 

8510 Pennsylvania Avenue, Upper Marlboro MD 20772 (301) 736-1696

8 ASHLAND

10238 Sycamore Drive, Ashland VA 23005 (804) 743-7458

9 CHARLES CITY (MILLWRIGHTS)

302 Roxbury Industrial Center, Charles City VA 23030 (804) 966-9340

#### **KML Carpenters Training**

■ ₩ Website: kmltf.org

O PITTSBURGH

652 Ridge Road, Pittsburgh PA 15205 (412) 262-1830

11 DUNCANSVILLE

261 Patch Way Road, Duncansville PA 16635 (814) 693-0311

12 LEBANON

1718 Heilmandale Road Suite 300, Lebanon PA 17046 (717) 273-5277

#### **West Virginia Carpenters**

■ Website: wvcarpenter.com

**BRIDGEPORT** 

609 Broadway Avenue, Bridgeport WV 26330 (304) 428-1891

14 PARKERSBURG

110 Boyles Lane, Parkersburg WV 26104 (304) 428-1891

15 PARKERSBURG (MILLWRIGHTS)

4600 Camden Avenue, Parkersburg WV 26101 (304) 422-7637

16 CHARLESTON

300 Riverside Drive, South Charleston WV 25309 (304) 428-1891